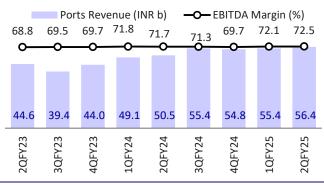

# Exhibit 5: Port revenue was up 12% YoY

Source: Company, MOFSL

101.4

# In-line performance; outlook remains bright

- Adani Ports & SEZ (APSEZ) reported a revenue growth of 6% YoY to INR70.7b in 2QFY25 (in line). Cargo volumes grew 10% YoY to 111mmt. The growth was primarily driven by containers (+19% YoY). In 1HFY25, APSEZ managed ~27% of the country's total cargo and ~45% of container cargo. EBITDA margin came in at 61.8% (est. 59%), up 90bp YoY/240bp QoQ. EBITDA grew 13% YoY to INR43.7b (in line).
- APAT rose 11% YoY to INR24.6b (in line). During 2QFY25, port revenue grew 12% YoY to INR56.4b. Port's EBITDA margin was 72% in 2QFY25 (flat YoY)
- Logistics revenues grew 22% YoY to INR5.9b. EBITDA margin in the Logistics business stood at 27% in 2QFY25 (30% in 2QFY24).
- Mundra recorded a volume of 50 MMT (+12% YoY) during 2QFY25. The share of non-Mundra domestic ports stood at 50% in 2QFY25. During 1HFY25, cargo volume grew 9% YoY to 220 MMT.
- During 1HFY25, revenue was INR140b (+9% YoY), EBITDA was INR86.1b (+13% YoY), EBITDA margin came in at 61.4%, and APAT was INR51b (+19% YoY). During 2HFY25, revenue, EBITDA, and PAT are expected to grow 20%, 16%, and 26% YoY, respectively.
- The 2Q performance was in line with our estimates. APSEZ is expected to record 1.5-2.0x of India's cargo volume growth, driven by market share gains and increased capacity. Further, the logistics business will serve as a value addition to the domestic port business, with a focus on enhancing last-mile connectivity. We largely retain our estimates for FY25/FY26/FY27. We expect APSEZ to report 10% growth in cargo volumes over FY24-27. This would drive a CAGR of 15%/15%/21% in revenue/ EBITDA/PAT over FY24-27. We reiterate our BUY rating with a revised TP of INR1,780 (premised on 18x on Sep-26 EV/EBITDA).

# **Operational highlights**

- APSEZ's domestic cargo volumes grew 8% YoY vs. 4% growth in India's cargo volumes in 2QFY25.
- Despite Middle Eastern geopolitical tensions, Haifa Port operates 24/7 with increased car cargo volumes.
- The company is targeting higher market share in key commodities (e.g., iron ore and fertilizer). India's total port capacity is expected to reach 10,000 MTPA by 2047, from the current 2,500 MTPA.
- APSEZ achieved 220 MMT of cargo volume in 1HFY25 (+9% YoY) mainly due to a 19% YoY growth in container volumes.
- In 2QFY25, port revenues rose 12% YoY to INR56.4b and EBITDA margins stood at 72% (flat YoY). Logistics revenues grew 22% YoY to INR5.9b and EBITDA margins stood at 27% (vs. 30% in 2QFY24).
- The net debt-to-EBITDA ratio improved to 2x from 2.1x in Sep'24 despite a capex of INR40b in 1HFY25.
- In 2QFY25, APSEZ managed ~27% of the country's total cargo and ~45% of container cargo.