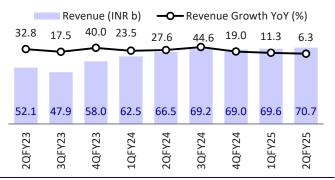

101.2

Exhibit 2: Growth in revenue led by volume growth

Source: Company, MOFSL

# In-line performance; outlook remains bright

- Adani Ports & SEZ (APSEZ) reported a revenue growth of 6% YoY to INR70.7b in 2QFY25 (in line). Cargo volumes grew 10% YoY to 111mmt. The growth was primarily driven by containers (+19% YoY). In 1HFY25, APSEZ managed ~27% of the country's total cargo and ~45% of container cargo. EBITDA margin came in at 61.8% (est. 59%), up 90bp YoY/240bp QoQ. EBITDA grew 13% YoY to INR43.7b (in line).
- APAT rose 11% YoY to INR24.6b (in line). During 2QFY25, port revenue grew 12% YoY to INR56.4b. Port's EBITDA margin was 72% in 2QFY25 (flat YoY)
- Logistics revenues grew 22% YoY to INR5.9b. EBITDA margin in the Logistics business stood at 27% in 2QFY25 (30% in 2QFY24).
- Mundra recorded a volume of 50 MMT (+12% YoY) during 2QFY25. The share of non-Mundra domestic ports stood at 50% in 2QFY25. During 1HFY25, cargo volume grew 9% YoY to 220 MMT.
- During 1HFY25, revenue was INR140b (+9% YoY), EBITDA was INR86.1b (+13% YoY), EBITDA margin came in at 61.4%, and APAT was INR51b (+19% YoY). During 2HFY25, revenue, EBITDA, and PAT are expected to grow 20%, 16%, and 26% YoY, respectively.
- The 2Q performance was in line with our estimates. APSEZ is expected to record 1.5-2.0x of India's cargo volume growth, driven by market share gains and increased capacity. Further, the logistics business will serve as a value addition to the domestic port business, with a focus on enhancing last-mile connectivity. We largely retain our estimates for FY25/FY26/FY27. We expect APSEZ to report 10% growth in cargo volumes over FY24-27. This would drive a CAGR of 15%/15%/21% in revenue/ EBITDA/PAT over FY24-27. We reiterate our BUY rating with a revised TP of INR1,780 (premised on 18x on Sep-26 EV/EBITDA).

### Quarterly Snapshot – Consolidated (INR m)

| Y/E March             |        | FY2    | 24             |        |                 | FY2    | 5E             |        | FY24     | FY25E    | FY25   | Var.   |
|-----------------------|--------|--------|----------------|--------|-----------------|--------|----------------|--------|----------|----------|--------|--------|
|                       | 1Q     | 2Q     | 3Q             | 4Q     | 1Q              | 2Q     | 3QE            | 4QE    |          |          | 2QE    | vs Est |
| Net Sales             | 62,476 | 66,464 | 69,201         | 68,965 | 69,563          | 70,670 | 78,484         | 87,291 | 2,67,106 | 3,06,007 | 73,265 | -4     |
| YoY Change (%)        | 23.5   | 27.6   | 44.6           | 19.0   | 11.3            | 6.3    | 13.4           | 26.6   | 28.1     | 14.6     | 10.2   |        |
| EBITDA                | 37,537 | 38,805 | 41,860         | 40,439 | 42,445          | 43,689 | 45,442         | 49,721 | 1,58,639 | 1,81,296 | 43,226 | 1      |
| Margins (%)           | 60.1   | 58.4   | 60.5           | 58.6   | 61.0            | 61.8   | 57.9           | 57.0   | 59.4     | 59.2     | 59.0   |        |
| Depreciation          | 9,496  | 9,745  | 9 <i>,</i> 853 | 9,791  | 10,119          | 10,766 | 10,700         | 10,772 | 38,885   | 42,357   | 10,300 |        |
| Interest              | 7,061  | 7,153  | 6,864          | 6,766  | 6,554           | 6,886  | 6,700          | 6,534  | 27,844   | 26,674   | 6,600  |        |
| Other Income          | 3,837  | 3,055  | 5,069          | 3,034  | 4,946           | 3,054  | 4,800          | 5,194  | 14,994   | 17,993   | 4,200  |        |
| PBT before EO expense | 24,816 | 24,962 | 30,211         | 26,916 | 30,718          | 29,091 | 32,842         | 37,608 | 1,06,905 | 1,30,259 | 30,526 | -5     |
| Extra-Ord expense     | -844   | 213    | 1,822          | 3,159  | -5 <i>,</i> 980 | 225    | 0              | 0      | 4,351    | -5,756   | 0      |        |
| РВТ                   | 25,660 | 24,749 | 28,389         | 23,757 | 36,698          | 28,866 | 32,842         | 37,608 | 1,02,554 | 1,36,014 | 30,526 |        |
| Тах                   | 3,714  | 7,591  | 5,331          | 3,262  | 4,854           | 4,726  | 5 <i>,</i> 583 | 6,599  | 19,897   | 21,762   | 5,189  |        |
| Rate (%)              | 14.5   | 30.7   | 18.8           | 13.7   | 13.2            | 16.4   | 17.0           | 17.5   | 19.4     | 16.0     | 17.0   |        |
| MI and Associates     | 799    | -320   | 973            | 99     | 716             | -310   | -250           | -188   | 1,550    | -33      | -250   |        |
| Reported PAT          | 21,147 | 17,479 | 22,084         | 20,397 | 31,128          | 24,450 | 27,509         | 31,198 | 81,106   | 1,14,285 | 25,587 |        |
| Adj PAT               | 20,472 | 22,200 | 23,542         | 22,924 | 26,344          | 24,629 | 27,509         | 31,198 | 89,138   | 1,09,680 | 25,587 | -4     |
| YoY Change (%)        | -2.6   | 15.2   | 51.0           | 11.0   | 28.7            | 10.9   | 16.9           | 36.1   | 16.5     | 23.0     | 15.3   |        |