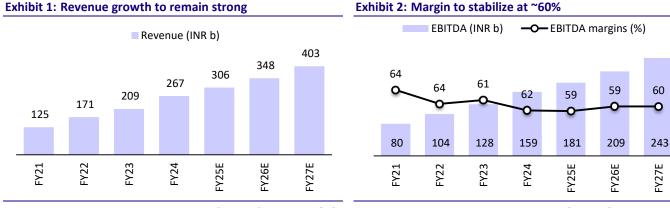

# **Financials and valuation**

| Y/E March (INR m)         | FY21     | FY22     | FY23     | FY24     | FY25E    | FY26E    | FY27E    |
|---------------------------|----------|----------|----------|----------|----------|----------|----------|
| Net Sales                 | 1,25,496 | 1,71,188 | 2,08,519 | 2,67,106 | 3,06,007 | 3,47,852 | 4,02,924 |
| Change in Net Sales (%)   | 5.7      | 36.4     | 21.8     | 28.1     | 14.6     | 13.7     | 15.8     |
| Total Expenses            | 45,662   | 67,223   | 80,185   | 1,08,466 | 1,24,711 | 1,38,363 | 1,60,336 |
| EBITDA                    | 79,834   | 1,03,965 | 1,28,335 | 1,58,639 | 1,81,296 | 2,09,490 | 2,42,588 |
| Margin (%)                | 63.6     | 60.7     | 61.5     | 59.4     | 59.2     | 60.2     | 60.2     |
| Depn. & Amortization      | 21,073   | 30,993   | 34,232   | 38,885   | 42,357   | 46,533   | 51,067   |
| EBIT                      | 58,761   | 72,972   | 94,102   | 1,19,755 | 1,38,939 | 1,62,957 | 1,91,522 |
| Net Interest              | 21,292   | 25,596   | 25,936   | 27,844   | 26,674   | 26,239   | 25,659   |
| Other income              | 19,702   | 22,237   | 15,535   | 14,994   | 17,993   | 18,893   | 19,837   |
| РВТ                       | 57,172   | 69,613   | 83,701   | 1,06,905 | 1,30,259 | 1,55,611 | 1,85,700 |
| EO expense                | -5,891   | 12,930   | 33,907   | 4,351    | -5,756   | 0        | 0        |
| PBT after EO              | 63,063   | 56,684   | 49,794   | 1,02,554 | 1,36,014 | 1,55,611 | 1,85,700 |
| Тах                       | 12,433   | 7,640    | 964      | 19,897   | 21,762   | 24,898   | 29,712   |
| Rate (%)                  | 19.7     | 13.5     | 1.9      | 19.4     | 16.0     | 16.0     | 16.0     |
| PAT before JV, MI         | 50,630   | 49,044   | 48,830   | 82,657   | 1,14,252 | 1,30,713 | 1,55,988 |
| Share of loss from JV, MI | -687     | -498     | -348     | -1,550   | 32.7     | 38.0     | 58.2     |
| Reported PAT              | 49,943   | 48,547   | 48,482   | 81,106   | 1,14,285 | 1,30,751 | 1,56,046 |
| Adjusted PAT              | 45,230   | 58,890   | 75,608   | 89,138   | 1,09,680 | 1,30,751 | 1,56,046 |
| Change (%)                | -9.6     | 30.2     | 28.4     | 16.5     | 23.0     | 19.2     | 19.3     |
| Margin (%)                | 36.0     | 34.4     | 36.3     | 33.4     | 35.8     | 37.6     | 38.7     |