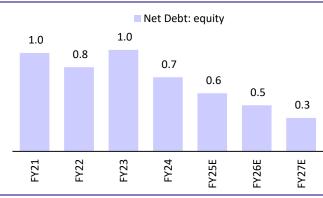

# Exhibit 8: Net debt/EBITDA to improve with better efficiency

Source: Company, MOFSL

Source: Company, MOFSL

Exhibit 7: Net debt/equity to decrease

Source: Company, MOFSL

Source: Company, MOFSL

Source: Company, MOFSL

### Ratios

| Natios                   |       |       |       |       |       |       |       |
|--------------------------|-------|-------|-------|-------|-------|-------|-------|
|                          | FY21  | FY22  | FY23  | FY24  | FY25E | FY26E | FY27E |
| Basic (INR)              |       |       |       |       |       |       |       |
| EPS                      | 22.3  | 27.9  | 35.0  | 41.3  | 50.8  | 60.5  | 72.2  |
| EPS Growth               | -9.6  | 25.2  | 25.5  | 16.5  | 23.0  | 19.2  | 19.3  |
| Cash EPS                 | 32.6  | 42.6  | 50.8  | 59.3  | 70.4  | 82.1  | 95.9  |
| BV/Share                 | 150.7 | 198.8 | 211.0 | 245.1 | 290.0 | 341.5 | 402.9 |
| Payout (%)               | 22.5  | 17.9  | 14.3  | 14.5  | 15.6  | 13.1  | 11.0  |
| Dividend yield (%)       | 0.6   | 0.6   | 0.6   | 0.4   | 0.6   | 0.6   | 0.6   |
| Valuation (x)            |       |       |       |       |       |       |       |
| P/E                      | 61.7  | 49.2  | 38.8  | 33.3  | 27.1  | 22.7  | 19.0  |
| Cash P/E                 | 42.1  | 32.3  | 26.8  | 23.2  | 19.5  | 16.7  | 14.3  |
| P/BV                     | 9.1   | 6.9   | 6.5   | 5.6   | 4.7   | 4.0   | 3.4   |
| EV/EBITDA                | 40.6  | 31.0  | 25.9  | 20.8  | 18.3  | 15.8  | 13.4  |
| Dividend Yield (%)       | 0.4   | 0.4   | 0.4   | 0.4   | 0.6   | 0.6   | 0.6   |
| Return Ratios (%)        |       |       |       |       |       |       |       |
| RoE                      | 16.1  | 16.2  | 17.5  | 18.1  | 19.0  | 19.2  | 19.4  |
| RoCE (post-tax)          | 10.3  | 10.4  | 10.9  | 11.1  | 12.3  | 13.0  | 13.8  |
| RoIC (post-tax)          | 9.5   | 9.9   | 12.5  | 12.4  | 14.3  | 15.8  | 17.4  |
| Working Capital Ratios   |       |       |       |       |       |       |       |
| Fixed Asset Turnover (x) | 0.3   | 0.3   | 0.3   | 0.3   | 0.4   | 0.5   | 0.5   |
| Asset Turnover (x)       | 0.2   | 0.2   | 0.2   | 0.3   | 0.3   | 0.3   | 0.3   |
| Debtor (Days)            | 69    | 47    | 57    | 50    | 55    | 60    | 65    |
| Creditors (Days)         | 29    | 25    | 32    | 30    | 25    | 25    | 25    |
| Inventory (Days)         | 29    | 8     | 8     | 6     | 6     | 6     | 6     |
| Leverage Ratio (x)       |       |       |       |       |       |       |       |
| Current Ratio            | 3.2   | 4.0   | 2.2   | 2.4   | 2.7   | 2.8   | 3.1   |
| Interest Cover Ratio     | 3.7   | 3.7   | 4.2   | 4.8   | 5.9   | 6.9   | 8.2   |
| Net Debt/EBITDA          | 3.7   | 3.3   | 3.6   | 2.4   | 2.0   | 1.6   | 1.2   |
| Net Debt/Equity          | 1.0   | 0.8   | 1.0   | 0.7   | 0.6   | 0.5   | 0.3   |
|                          |       |       |       |       |       |       |       |