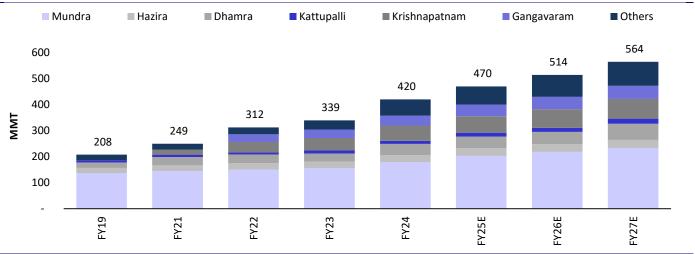

### Exhibit 9: APSEZ – volumes (MMT)

Source: Company, MOFSL

Source: Company, MOFSL

Source: Company, MOFSL