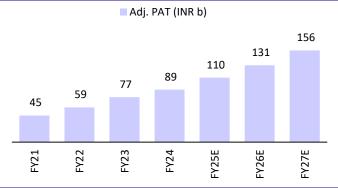

# **Financials and valuation**

| Y/E March (INR m)         | FY21     | FY22     | FY23     | FY24     | FY25E    | FY26E    | FY27E    |
|---------------------------|----------|----------|----------|----------|----------|----------|----------|
| Net Sales                 | 1,25,496 | 1,71,188 | 2,08,519 | 2,67,106 | 3,06,007 | 3,47,852 | 4,02,924 |
| Change in Net Sales (%)   | 5.7      | 36.4     | 21.8     | 28.1     | 14.6     | 13.7     | 15.8     |
| Total Expenses            | 45,662   | 67,223   | 80,185   | 1,08,466 | 1,24,711 | 1,38,363 | 1,60,336 |
| EBITDA                    | 79,834   | 1,03,965 | 1,28,335 | 1,58,639 | 1,81,296 | 2,09,490 | 2,42,588 |
| Margin (%)                | 63.6     | 60.7     | 61.5     | 59.4     | 59.2     | 60.2     | 60.2     |
| Depn. & Amortization      | 21,073   | 30,993   | 34,232   | 38,885   | 42,357   | 46,533   | 51,067   |
| EBIT                      | 58,761   | 72,972   | 94,102   | 1,19,755 | 1,38,939 | 1,62,957 | 1,91,522 |
| Net Interest              | 21,292   | 25,596   | 25,936   | 27,844   | 26,674   | 26,239   | 25,659   |
| Other income              | 19,702   | 22,237   | 15,535   | 14,994   | 17,993   | 18,893   | 19,837   |
| РВТ                       | 57,172   | 69,613   | 83,701   | 1,06,905 | 1,30,259 | 1,55,611 | 1,85,700 |
| EO expense                | -5,891   | 12,930   | 33,907   | 4,351    | -5,756   | 0        | 0        |
| PBT after EO              | 63,063   | 56,684   | 49,794   | 1,02,554 | 1,36,014 | 1,55,611 | 1,85,700 |
| Тах                       | 12,433   | 7,640    | 964      | 19,897   | 21,762   | 24,898   | 29,712   |
| Rate (%)                  | 19.7     | 13.5     | 1.9      | 19.4     | 16.0     | 16.0     | 16.0     |
| PAT before JV, MI         | 50,630   | 49,044   | 48,830   | 82,657   | 1,14,252 | 1,30,713 | 1,55,988 |
| Share of loss from JV, MI | -687     | -498     | -348     | -1,550   | 32.7     | 38.0     | 58.2     |
| Reported PAT              | 49,943   | 48,547   | 48,482   | 81,106   | 1,14,285 | 1,30,751 | 1,56,046 |
| Adjusted PAT              | 45,230   | 58,890   | 75,608   | 89,138   | 1,09,680 | 1,30,751 | 1,56,046 |
| Change (%)                | -9.6     | 30.2     | 28.4     | 16.5     | 23.0     | 19.2     | 19.3     |
| Margin (%)                | 36.0     | 34.4     | 36.3     | 33.4     | 35.8     | 37.6     | 38.7     |