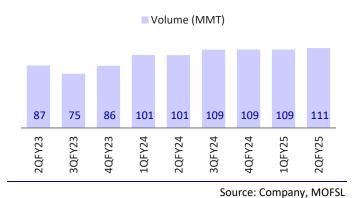

### Exhibit 1: Port cargo volume increased ~10% YoY

Source: Company, MOFSL

Source: Company, MOFSL

111.0

Total (MMT)

# In-line performance; outlook remains bright

- Adani Ports & SEZ (APSEZ) reported a revenue growth of 6% YoY to INR70.7b in 2QFY25 (in line). Cargo volumes grew 10% YoY to 111mmt. The growth was primarily driven by containers (+19% YoY). In 1HFY25, APSEZ managed ~27% of the country's total cargo and ~45% of container cargo. EBITDA margin came in at 61.8% (est. 59%), up 90bp YoY/240bp QoQ. EBITDA grew 13% YoY to INR43.7b (in line).
- APAT rose 11% YoY to INR24.6b (in line). During 2QFY25, port revenue grew 12% YoY to INR56.4b. Port's EBITDA margin was 72% in 2QFY25 (flat YoY)
- Logistics revenues grew 22% YoY to INR5.9b. EBITDA margin in the Logistics business stood at 27% in 2QFY25 (30% in 2QFY24).
- Mundra recorded a volume of 50 MMT (+12% YoY) during 2QFY25. The share of non-Mundra domestic ports stood at 50% in 2QFY25. During 1HFY25, cargo volume grew 9% YoY to 220 MMT.
- During 1HFY25, revenue was INR140b (+9% YoY), EBITDA was INR86.1b (+13% YoY), EBITDA margin came in at 61.4%, and APAT was INR51b (+19% YoY). During 2HFY25, revenue, EBITDA, and PAT are expected to grow 20%, 16%, and 26% YoY, respectively.
- The 2Q performance was in line with our estimates. APSEZ is expected to record 1.5-2.0x of India's cargo volume growth, driven by market share gains and increased capacity. Further, the logistics business will serve as a value addition to the domestic port business, with a focus on enhancing last-mile connectivity. We largely retain our estimates for FY25/FY26/FY27. We expect APSEZ to report 10% growth in cargo volumes over FY24-27. This would drive a CAGR of 15%/15%/21% in revenue/ EBITDA/PAT over FY24-27. We reiterate our BUY rating with a revised TP of INR1,780 (premised on 18x on Sep-26 EV/EBITDA).

In-line performance led by strong growth in container cargo; volumes jump ~2x of industry in 1HFY25

- During the quarter, APSEZ clocked cargo volume of 111mmt (up 10% YoY), primarily driven by containers (up 19% YoY). In 2QFY25, APSEZ managed ~27% of the country's total cargo and ~45% of container cargo.
- Mundra recorded quarterly volume of 50mmt (up 12% YoY), and EBITDA margin stood at 70% (vs. 65% in 1QFY24).
- The net debt-to-EBITDA ratio improved to 2x from 2.1x in Sep'24 despite a capex of INR40b in 1HFY25.
- APSEZ completed the Gopalpur Port acquisition and acquired an 80% stake in Astro Offshore, adding 26 offshore support vessels. Gopalpur Port will start contributing from 2HFY25.

# Port vertical

- During the quarter, APSEZ recorded 111mmt of cargo volume, up 10% YoY, driven mainly by 19% YoY growth in container volumes.
- Mundra recorded quarterly volume of 50mmt (up 12% YoY) and EBITDA margin stood at 70% (vs. 65% in 1QFY24).
- APSEZ completed the Gopalpur Port acquisition and acquired an 80% stake in Astro Offshore, adding 26 offshore support vessels. Gopalpur Port will significantly contribute to 2HFY25 volumes.
- Vizhinjam Port will start contributing in Oct'24, with full capacity utilization expected only from FY26 onward.
- APSEZ secured a 30-year concession to operate Container Terminal 2 at Dar es Salaam Port, Tanzania, and signed a 5-year O&M contract for Netaji Subhash Dock, Kolkata.