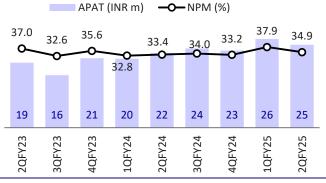

# Exhibit 4: APAT increased 11% YoY

Source: Company, MOFSL

# In-line performance; outlook remains bright

- Adani Ports & SEZ (APSEZ) reported a revenue growth of 6% YoY to INR70.7b in 2QFY25 (in line). Cargo volumes grew 10% YoY to 111mmt. The growth was primarily driven by containers (+19% YoY). In 1HFY25, APSEZ managed ~27% of the country's total cargo and ~45% of container cargo. EBITDA margin came in at 61.8% (est. 59%), up 90bp YoY/240bp QoQ. EBITDA grew 13% YoY to INR43.7b (in line).
- APAT rose 11% YoY to INR24.6b (in line). During 2QFY25, port revenue grew 12% YoY to INR56.4b. Port's EBITDA margin was 72% in 2QFY25 (flat YoY)
- Logistics revenues grew 22% YoY to INR5.9b. EBITDA margin in the Logistics business stood at 27% in 2QFY25 (30% in 2QFY24).
- Mundra recorded a volume of 50 MMT (+12% YoY) during 2QFY25. The share of non-Mundra domestic ports stood at 50% in 2QFY25. During 1HFY25, cargo volume grew 9% YoY to 220 MMT.
- During 1HFY25, revenue was INR140b (+9% YoY), EBITDA was INR86.1b (+13% YoY), EBITDA margin came in at 61.4%, and APAT was INR51b (+19% YoY). During 2HFY25, revenue, EBITDA, and PAT are expected to grow 20%, 16%, and 26% YoY, respectively.
- The 2Q performance was in line with our estimates. APSEZ is expected to record 1.5-2.0x of India's cargo volume growth, driven by market share gains and increased capacity. Further, the logistics business will serve as a value addition to the domestic port business, with a focus on enhancing last-mile connectivity. We largely retain our estimates for FY25/FY26/FY27. We expect APSEZ to report 10% growth in cargo volumes over FY24-27. This would drive a CAGR of 15%/15%/21% in revenue/ EBITDA/PAT over FY24-27. We reiterate our BUY rating with a revised TP of INR1,780 (premised on 18x on Sep-26 EV/EBITDA).

In-line performance led by strong growth in container cargo; volumes jump ~2x of industry in 1HFY25

- During the quarter, APSEZ clocked cargo volume of 111mmt (up 10% YoY), primarily driven by containers (up 19% YoY). In 2QFY25, APSEZ managed ~27% of the country's total cargo and ~45% of container cargo.
- Mundra recorded quarterly volume of 50mmt (up 12% YoY), and EBITDA margin stood at 70% (vs. 65% in 1QFY24).
- The net debt-to-EBITDA ratio improved to 2x from 2.1x in Sep'24 despite a capex of INR40b in 1HFY25.
- APSEZ completed the Gopalpur Port acquisition and acquired an 80% stake in Astro Offshore, adding 26 offshore support vessels. Gopalpur Port will start contributing from 2HFY25.