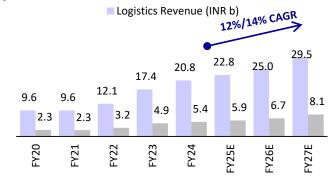

## Exhibit 6: Logistics segment to report 10% CAGR in revenue

Source: Company, MOFSL