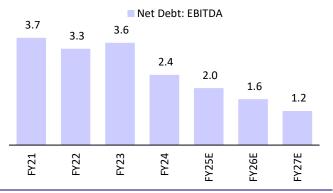

# Exhibit 8: Net debt/EBITDA to improve with better efficiency

Source: Company, MOFSL

Source: Company, MOFSL

Exhibit 7: Net debt/equity to decrease

Source: Company, MOFSL

Source: Company, MOFSL

Source: Company, MOFSL

### Ratios

| Natios                   |       |       |       |       |       |       |       |
|--------------------------|-------|-------|-------|-------|-------|-------|-------|
|                          | FY21  | FY22  | FY23  | FY24  | FY25E | FY26E | FY27E |
| Basic (INR)              |       |       |       |       |       |       |       |
| EPS                      | 22.3  | 27.9  | 35.0  | 41.3  | 50.8  | 60.5  | 72.2  |
| EPS Growth               | -9.6  | 25.2  | 25.5  | 16.5  | 23.0  | 19.2  | 19.3  |
| Cash EPS                 | 32.6  | 42.6  | 50.8  | 59.3  | 70.4  | 82.1  | 95.9  |
| BV/Share                 | 150.7 | 198.8 | 211.0 | 245.1 | 290.0 | 341.5 | 402.9 |
| Payout (%)               | 22.5  | 17.9  | 14.3  | 14.5  | 15.6  | 13.1  | 11.0  |
| Dividend yield (%)       | 0.6   | 0.6   | 0.6   | 0.4   | 0.6   | 0.6   | 0.6   |
| Valuation (x)            |       |       |       |       |       |       |       |
| P/E                      | 61.7  | 49.2  | 38.8  | 33.3  | 27.1  | 22.7  | 19.0  |
| Cash P/E                 | 42.1  | 32.3  | 26.8  | 23.2  | 19.5  | 16.7  | 14.3  |
| P/BV                     | 9.1   | 6.9   | 6.5   | 5.6   | 4.7   | 4.0   | 3.4   |
| EV/EBITDA                | 40.6  | 31.0  | 25.9  | 20.8  | 18.3  | 15.8  | 13.4  |
| Dividend Yield (%)       | 0.4   | 0.4   | 0.4   | 0.4   | 0.6   | 0.6   | 0.6   |
| Return Ratios (%)        |       |       |       |       |       |       |       |
| RoE                      | 16.1  | 16.2  | 17.5  | 18.1  | 19.0  | 19.2  | 19.4  |
| RoCE (post-tax)          | 10.3  | 10.4  | 10.9  | 11.1  | 12.3  | 13.0  | 13.8  |
| RoIC (post-tax)          | 9.5   | 9.9   | 12.5  | 12.4  | 14.3  | 15.8  | 17.4  |
| Working Capital Ratios   |       |       |       |       |       |       |       |
| Fixed Asset Turnover (x) | 0.3   | 0.3   | 0.3   | 0.3   | 0.4   | 0.5   | 0.5   |
| Asset Turnover (x)       | 0.2   | 0.2   | 0.2   | 0.3   | 0.3   | 0.3   | 0.3   |
| Debtor (Days)            | 69    | 47    | 57    | 50    | 55    | 60    | 65    |
| Creditors (Days)         | 29    | 25    | 32    | 30    | 25    | 25    | 25    |
| Inventory (Days)         | 29    | 8     | 8     | 6     | 6     | 6     | 6     |
| Leverage Ratio (x)       |       |       |       |       |       |       |       |
| Current Ratio            | 3.2   | 4.0   | 2.2   | 2.4   | 2.7   | 2.8   | 3.1   |
| Interest Cover Ratio     | 3.7   | 3.7   | 4.2   | 4.8   | 5.9   | 6.9   | 8.2   |
| Net Debt/EBITDA          | 3.7   | 3.3   | 3.6   | 2.4   | 2.0   | 1.6   | 1.2   |
| Net Debt/Equity          | 1.0   | 0.8   | 1.0   | 0.7   | 0.6   | 0.5   | 0.3   |
|                          |       |       |       |       |       |       |       |