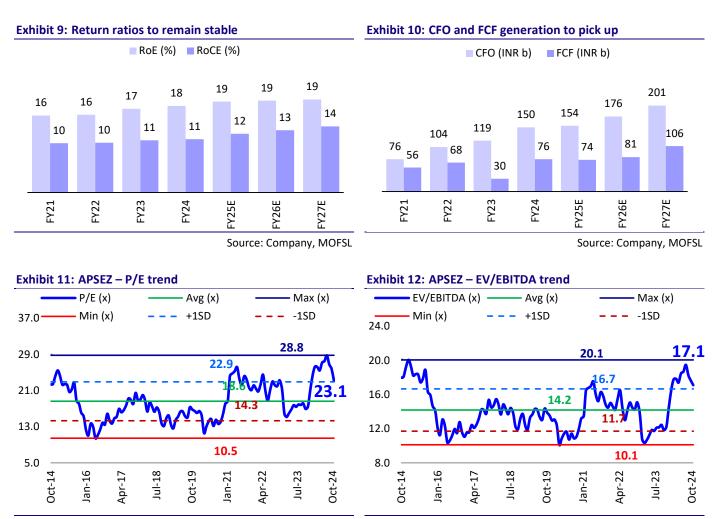

### Exhibit 9: APSEZ – volumes (MMT)

Source: Company, MOFSL

Source: Company, MOFSL

Source: Company, MOFSL

### Exhibit 3: Strong operating performance to drive PAT

Source: Company, MOFSL

Source: Company, MOFSL

## Exhibit 6: Logistics segment to report 10% CAGR in revenue

Source: Company, MOFSL

# Exhibit 8: Net debt/EBITDA to improve with better efficiency

Source: Company, MOFSL

Source: Company, MOFSL

Exhibit 7: Net debt/equity to decrease

Source: Company, MOFSL

Source: Company, MOFSL

Source: Company, MOFSL