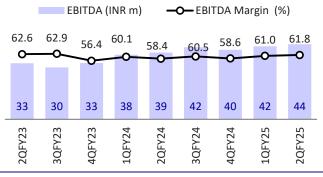

# **Exhibit 3: EBITDA and margin trends**

Source: Company, MOFSL

# In-line performance; outlook remains bright

- Adani Ports & SEZ (APSEZ) reported a revenue growth of 6% YoY to INR70.7b in 2QFY25 (in line). Cargo volumes grew 10% YoY to 111mmt. The growth was primarily driven by containers (+19% YoY). In 1HFY25, APSEZ managed ~27% of the country's total cargo and ~45% of container cargo. EBITDA margin came in at 61.8% (est. 59%), up 90bp YoY/240bp QoQ. EBITDA grew 13% YoY to INR43.7b (in line).
- APAT rose 11% YoY to INR24.6b (in line). During 2QFY25, port revenue grew 12% YoY to INR56.4b. Port's EBITDA margin was 72% in 2QFY25 (flat YoY)
- Logistics revenues grew 22% YoY to INR5.9b. EBITDA margin in the Logistics business stood at 27% in 2QFY25 (30% in 2QFY24).
- Mundra recorded a volume of 50 MMT (+12% YoY) during 2QFY25. The share of non-Mundra domestic ports stood at 50% in 2QFY25. During 1HFY25, cargo volume grew 9% YoY to 220 MMT.
- During 1HFY25, revenue was INR140b (+9% YoY), EBITDA was INR86.1b (+13% YoY), EBITDA margin came in at 61.4%, and APAT was INR51b (+19% YoY). During 2HFY25, revenue, EBITDA, and PAT are expected to grow 20%, 16%, and 26% YoY, respectively.
- The 2Q performance was in line with our estimates. APSEZ is expected to record 1.5-2.0x of India's cargo volume growth, driven by market share gains and increased capacity. Further, the logistics business will serve as a value addition to the domestic port business, with a focus on enhancing last-mile connectivity. We largely retain our estimates for FY25/FY26/FY27. We expect APSEZ to report 10% growth in cargo volumes over FY24-27. This would drive a CAGR of 15%/15%/21% in revenue/ EBITDA/PAT over FY24-27. We reiterate our BUY rating with a revised TP of INR1,780 (premised on 18x on Sep-26 EV/EBITDA).

### Quarterly Snapshot – Consolidated (INR m)

| Y/E March             |        | FY2    | 24             |        |                 | FY2    | 5E             |        | FY24     | FY25E    | FY25   | Var.   |
|-----------------------|--------|--------|----------------|--------|-----------------|--------|----------------|--------|----------|----------|--------|--------|
|                       | 1Q     | 2Q     | 3Q             | 4Q     | 1Q              | 2Q     | 3QE            | 4QE    |          |          | 2QE    | vs Est |
| Net Sales             | 62,476 | 66,464 | 69,201         | 68,965 | 69,563          | 70,670 | 78,484         | 87,291 | 2,67,106 | 3,06,007 | 73,265 | -4     |
| YoY Change (%)        | 23.5   | 27.6   | 44.6           | 19.0   | 11.3            | 6.3    | 13.4           | 26.6   | 28.1     | 14.6     | 10.2   |        |
| EBITDA                | 37,537 | 38,805 | 41,860         | 40,439 | 42,445          | 43,689 | 45,442         | 49,721 | 1,58,639 | 1,81,296 | 43,226 | 1      |
| Margins (%)           | 60.1   | 58.4   | 60.5           | 58.6   | 61.0            | 61.8   | 57.9           | 57.0   | 59.4     | 59.2     | 59.0   |        |
| Depreciation          | 9,496  | 9,745  | 9 <i>,</i> 853 | 9,791  | 10,119          | 10,766 | 10,700         | 10,772 | 38,885   | 42,357   | 10,300 |        |
| Interest              | 7,061  | 7,153  | 6,864          | 6,766  | 6,554           | 6,886  | 6,700          | 6,534  | 27,844   | 26,674   | 6,600  |        |
| Other Income          | 3,837  | 3,055  | 5,069          | 3,034  | 4,946           | 3,054  | 4,800          | 5,194  | 14,994   | 17,993   | 4,200  |        |
| PBT before EO expense | 24,816 | 24,962 | 30,211         | 26,916 | 30,718          | 29,091 | 32,842         | 37,608 | 1,06,905 | 1,30,259 | 30,526 | -5     |
| Extra-Ord expense     | -844   | 213    | 1,822          | 3,159  | -5 <i>,</i> 980 | 225    | 0              | 0      | 4,351    | -5,756   | 0      |        |
| РВТ                   | 25,660 | 24,749 | 28,389         | 23,757 | 36,698          | 28,866 | 32,842         | 37,608 | 1,02,554 | 1,36,014 | 30,526 |        |
| Тах                   | 3,714  | 7,591  | 5,331          | 3,262  | 4,854           | 4,726  | 5 <i>,</i> 583 | 6,599  | 19,897   | 21,762   | 5,189  |        |
| Rate (%)              | 14.5   | 30.7   | 18.8           | 13.7   | 13.2            | 16.4   | 17.0           | 17.5   | 19.4     | 16.0     | 17.0   |        |
| MI and Associates     | 799    | -320   | 973            | 99     | 716             | -310   | -250           | -188   | 1,550    | -33      | -250   |        |
| Reported PAT          | 21,147 | 17,479 | 22,084         | 20,397 | 31,128          | 24,450 | 27,509         | 31,198 | 81,106   | 1,14,285 | 25,587 |        |
| Adj PAT               | 20,472 | 22,200 | 23,542         | 22,924 | 26,344          | 24,629 | 27,509         | 31,198 | 89,138   | 1,09,680 | 25,587 | -4     |
| YoY Change (%)        | -2.6   | 15.2   | 51.0           | 11.0   | 28.7            | 10.9   | 16.9           | 36.1   | 16.5     | 23.0     | 15.3   |        |